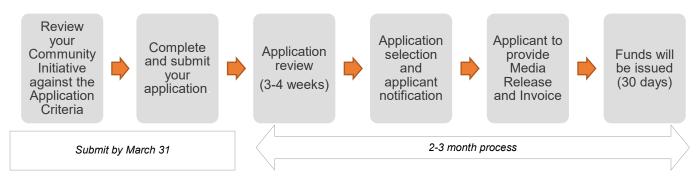

#### Application Review

The first review of applications received will occur on March 31. We strongly encourage that application packages be submitted by this date. Applications not received by this date will be considered on a case-by-case basis depending on the level of funding available.

We reserve the right to return applications after the annual allocation has been met and/or request that current applications be filed for the next available Application Funding Year.

Application review will involve screening for completeness and compliance with the *Application Criteria* by Capstone. Incomplete applications will be rejected. Please contact us if you have any questions.

If your application is selected for funding, we will notify you in writing (electronically or by mail, as per your application). You will have thirty (30) days to respond and provide the following to secure your funding:

- Completed Media Release Form (Schedule 2)
- An invoice in the prescribed form included in Schedule 3, or on the applicant letterhead containing at minimum the details included in Schedule 3

Please note that we cannot guarantee release of funds by a specific date. Accepted applications are granted onetime funding in the amount determined by Capstone. Should applicants request additional funding, the full application process must be completed for further funding consideration. All payments will be made by cheque.